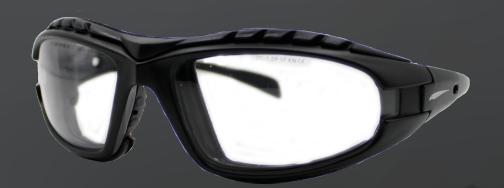

## **SAFETY GLASSES I EYE**

66011 Clear | Anti-Scratch | Anti-Fog | 2C-1.2 P1F KN

Variants.

Wide coverage for panoramic vision

• Distortion free comfort and clarity

• Replaceable hypo-allergenic foam

• Adjustable, removable strap

• Close fitting

• Vented frame

• Rx insert available

• Premium anti-fog and anti-scratch coating

• Two piece polycarbonate lens

MCR Safety Europe t: +44 (0) 1922 457421 e: ask@mcrsafetyeurope.com www.mcrsafetyeurope.com

FM 27312

Scan For More Info

Packaging. Single

Designed for comfort and functionality, it includes hypo-allergenic foam fittings, an adjustable/removable strap, and a vented frame.

Prescription lenses can also be accommodated with an insert.