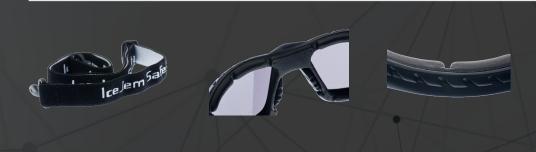

## **SAFETY GLASSES I EYE**

66011 Clear | Anti-Scratch | Anti-Fog | 2C-1.2 P1F KN

Variants.

Wide coverage for panoramic vision

• Distortion free comfort and clarity

• Replaceable hypo-allergenic foam

• Adjustable, removable strap

• Close fitting

• Vented frame

• Rx insert available

• Premium anti-fog and anti-scratch coating

• Two piece polycarbonate lens

MCR Safety Europe t: +44 (0) 1922 457421 e: ask@mcrsafetyeurope.com www.mcrsafetyeurope.com

FM 27312

Scan For More Info

Packaging. Single

Designed for comfort and functionality, it includes hypo-allergenic foam fittings, an adjustable/removable strap, and a vented frame.

Prescription lenses can also be accommodated with an insert.