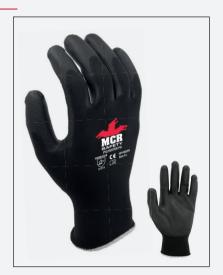

### **GP1002PU**

**Polyurethane Coating** 

- 13 Gauge lightweight shell
- Good tactile sensitivity and dexterity
- Good durability
- Thin polyurethane palm coating
- Dry grip and abrasion resistance
- · Black on blank hides dirt and grime

- Picking

- Packaging
- Despatch

Applications