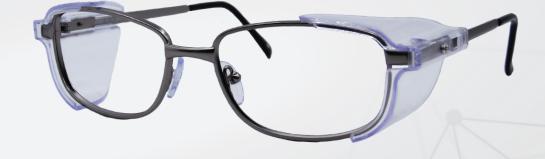

Zeus.

Elegant metal framed safety glasses in a choice of two stylish colours. Robust polycarbonate side shields ensure protection and soft face fittings provide all-day comfort. Zeus is the ideal workplace eyewear solution.

- Lightweight and durable metal frame
- Polycarbonate side shields protect from airborne debris
- Soft PVC nose pads
- Cellulose acetate temple tips for comfort and secure fit
- Choice of two stylish metallic colours
- Single Vision / Bi-Focal / Vari-Focal Lenses
- CR39 (Grade S) or Polycarbonate (Grade F)
- Various lens coatings and tints

Material

Metal

Colour(s)

Gold, Gunmetal

Size

52 x 19

**Standard Case** 

**Microfibre Cleaning Pouch** 