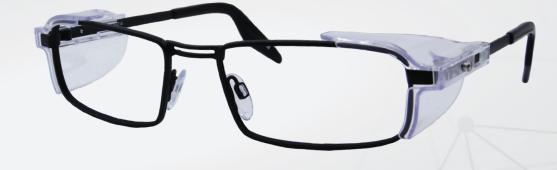

## Tacana.

Attractive black metal frame, contemporary in design and ideal for workplace safety. Polycarbonate side shields provide reliable protection and soft noses pads and temple tips ensure a secure and comfortable fit.

- Lightweight and durable metal frame
- Polycarbonate side shields for protection from airborne debris
- Soft PVC nose pads
- Acetate temple tips for comfortable and secure fit
- Contemporary and stylish design
- Single Vision / Bi-Focal / Vari-Focal Lenses
- CR39 (Grade S) or Polycarbonate (Grade F)
- Various lens coatings and tints

Material

Metal

Colour(s) Black

Size 54 x 18

**Standard Case** 

**Microfibre Cleaning Pouch** 

Angles.

(O)