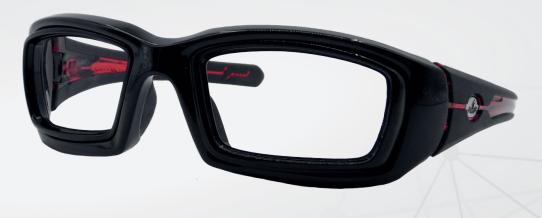

## Beluga.

Great looking workplace eye-protector that really makes a statement! The strong black frame with red accents is truly striking in appearance. Performance is equally stalwart with a wrap-around design providing wide orbital coverage and comfortable fittings for all-day use.

- Wrap-around design for wide orbital coverage and protection
- Soft TPR nose and temple tips for comfort and secure fit
- Robust and durable for workplace performance
- Attractive modern design

UK (E

- Single Vision / Bi-Focal / Vari-Focal Lenses
- CR39 (Grade S) or Polycarbonate (Grade F)

BS EN166 200 KM 03574

• Various lens coatings and tints

Material Plastic

Colour(s) Black/Red

Size 54 x 21

> Standard Case Microfibre Cleaning Pouch

Angles.

MCR Safety Europe t: +44 (0) 1922 457421 e: ask@mcrsafetyeurope.com www.mcrsafetyeurope.com